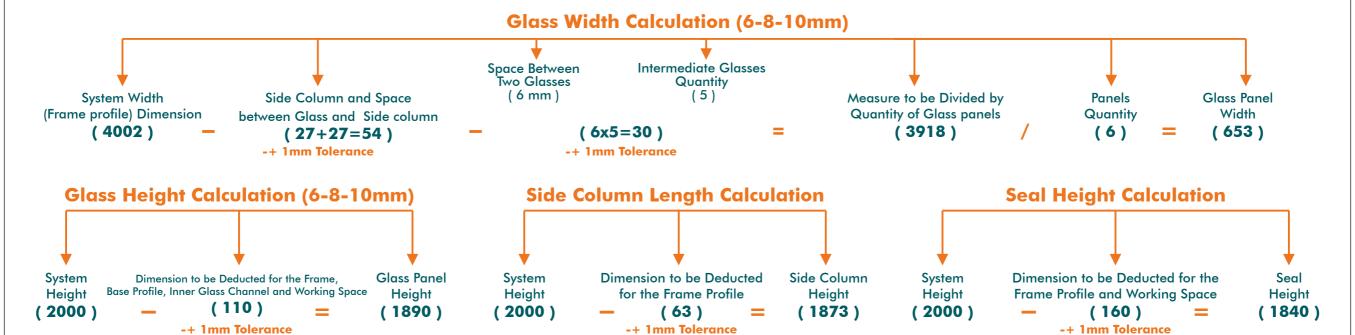

## **BKS** ECONOMIC FOLDING GLASS SYSTEM CALCULATION FORMULA





## BILGILENDIRME - NOT

Angle Values to Be Taken For Frame Profile to Calculate Glass Width in Angled Balconies

| → Deducted measure for 90 degree angle  | 27 mm | -+ 0,5mm Tolerance |
|-----------------------------------------|-------|--------------------|
| → Deducted measure for 135 degree angle | 13 mm | -+ 0,5mm Tolerance |

## **Glass Base Profile Calculation**

| Dimension to be Deducted From The Intermediate Cover Measure | 4.5 mm | -+ 0,5mm Tolerance |
|--------------------------------------------------------------|--------|--------------------|
| → Deducted measure for Side Column Cover                     | 15 mm  | -+ 0,5mm Tolerance |
| → Deducted measure for 90 degree angle                       | 15 mm  | -+ 0,5mm Tolerance |
| → Deducted measure for 135 degree angle