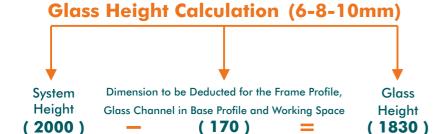

## Glass Width Calculation (6-8-10mm)









## **INFORMATION - NOTE**

Angle Values to Be Taken For Frame Profile to Calculate Glass Width in Angled Balconies

| → Deducted measure for 90 degree angle  | 27 mm |
|-----------------------------------------|-------|
| → Deducted measure for 135 degree angle | 13 mm |

## **Base Profile Calculation**

| → Deducted measure for Intermediate Cover | 4.5 mm |
|-------------------------------------------|--------|
| → Deducted measure for Side Column Cover  | 15 mm  |
| → Deducted measure for 90 degree angle    | 15 mm  |
| → Deducted measure for 135 degree angle   | 4.5 mm |