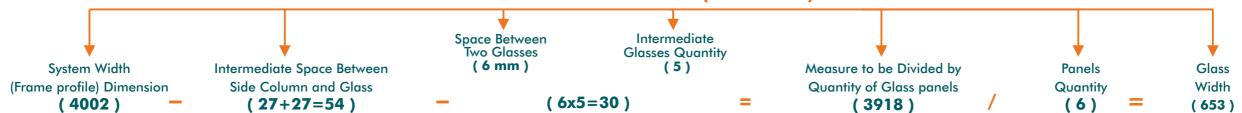

## Glass Width Calculation (6-8-10mm)









## **INFORMATION - NOTE**

Angle Values to Be Taken For Frame Profile to Calculate Glass Width in Angled Balconies

| → Deducted measure for 90 degree angle  | 27 mm |
|-----------------------------------------|-------|
| → Deducted measure for 135 degree angle | 13 mm |

## **Base Profile Calculation**

| → Deducted measure for Intermediate Cover | 4.5 mm |
|-------------------------------------------|--------|
| → Deducted measure for Side Column Cover  | 15 mm  |
| → Deducted measure for 90 degree angle    | 15 mm  |
| → Deducted measure for 135 degree angle   | 4.5 mm |