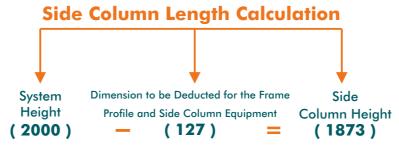

## Glass Width Calculation (6-8-10mm)









## **INFORMATION - NOTE**

Angle Values to Be Taken For Frame Profile to Calculate Glass Width in Angled Balconies

| → Deducted measure for 90 degree angle  | 27 mm |
|-----------------------------------------|-------|
| → Deducted measure for 135 degree angle | 13 mm |

## **Base Profile Calculation**

| → Deducted measure for Intermediate Cover | 4.5 mm |
|-------------------------------------------|--------|
| → Deducted measure for Side Column Cover  | 15 mm  |
| → Deducted measure for 90 degree angle    | 15 mm  |
| → Deducted measure for 135 degree angle   | 4.5 mm |