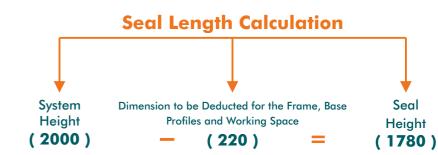

## Glass Width Calculation (6-8-10mm)









## **INFORMATION - NOTE**

Angle Values to Be Taken For Frame Profile to Calculate Glass Width in Angled Balconies

| → Deducted measure for 90 degree angle  | 27 mm |
|-----------------------------------------|-------|
| → Deducted measure for 135 degree angle | 13 mm |

## **Base Profile Calculation**

| → Deducted measure for Intermediate Cover | 4.5 mm |
|-------------------------------------------|--------|
| → Deducted measure for Side Column Cover  | 15 mm  |
| → Deducted measure for 90 degree angle    | 15 mm  |
| → Deducted measure for 135 degree angle   | 4.5 mm |